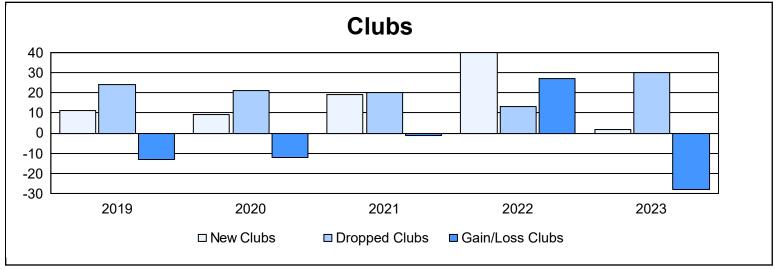

District 305 N1 As of June 2023 Cumulative

| Year      | New<br>Clubs | Dropped<br>Clubs | Gain/<br>Loss<br>Clubs | New<br>Members | Charter<br>Members | Reinstate<br>Members | Transfer<br>Members | Total<br>Member<br>Added | Total<br>Members<br>Dropped | Gain/<br>Loss<br>Members |
|-----------|--------------|------------------|------------------------|----------------|--------------------|----------------------|---------------------|--------------------------|-----------------------------|--------------------------|
| 2018-2019 | 11           | 24               | -13                    | 610            | 409                | 222                  | 15                  | 1,256                    | 2,381                       | -1,125                   |
| 2019-2020 | 9            | 21               | -12                    | 407            | 294                | 90                   | 46                  | 837                      | 1,746                       | -909                     |
| 2020-2021 | 19           | 20               | -1                     | 545            | 479                | 50                   | 12                  | 1,086                    | 1,024                       | 62                       |
| 2021-2022 | 40           | 13               | 27                     | 624            | 953                | 75                   | 13                  | 1,665                    | 1,047                       | 618                      |
| 2022-2023 | 2            | 30               | -28                    | 543            | 184                | 78                   | 9                   | 814                      | 1,886                       | -1,072                   |
| Average   | 16           | 22               | -5                     | 546            | 464                | 103                  | 19                  | 1,132                    | 1,617                       | -485                     |