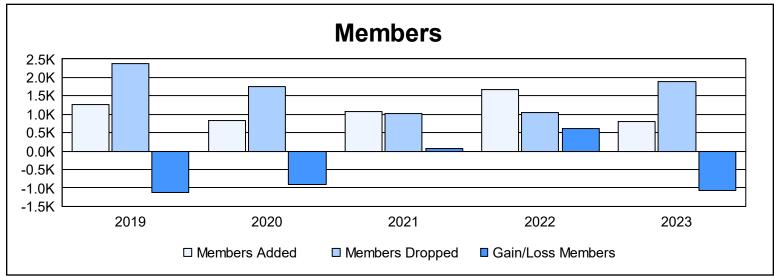

District 305 N1 As of June 2023 Cumulative

| Year      | New<br>Clubs | Dropped<br>Clubs | Gain/<br>Loss<br>Clubs | New<br>Members | Charter<br>Members | Reinstate<br>Members | Transfer<br>Members | Total<br>Member<br>Added | Total<br>Members<br>Dropped | Gain/<br>Loss<br>Members |
|-----------|--------------|------------------|------------------------|----------------|--------------------|----------------------|---------------------|--------------------------|-----------------------------|--------------------------|
| 2018-2019 | 11           | 24               | -13                    | 610            | 409                | 222                  | 15                  | 1,256                    | 2,381                       | -1,125                   |
| 2019-2020 | 9            | 21               | -12                    | 407            | 294                | 90                   | 46                  | 837                      | 1,746                       | -909                     |
| 2020-2021 | 19           | 20               | -1                     | 545            | 479                | 50                   | 12                  | 1,086                    | 1,024                       | 62                       |
| 2021-2022 | 40           | 13               | 27                     | 624            | 953                | 75                   | 13                  | 1,665                    | 1,047                       | 618                      |
| 2022-2023 | 2            | 30               | -28                    | 543            | 184                | 78                   | 9                   | 814                      | 1,886                       | -1,072                   |
| Average   | 16           | 22               | -5                     | 546            | 464                | 103                  | 19                  | 1,132                    | 1,617                       | -485                     |